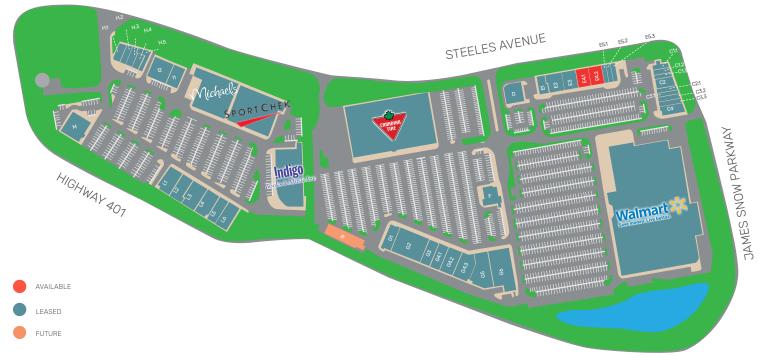

## Site Plan

#### **TENANTS**

| UNIT | TENANT                | AREA (SF) | UNIT | TENANT                | AREA (SF) |
|------|-----------------------|-----------|------|-----------------------|-----------|
| А    | Walmart               | 134,226   | G4.1 | Тір Тор               | 5,053     |
| В    | Canadian Tire         | 93,670    | G4.2 | Ren's Pet Depot       | 6,807     |
| C1.1 | Ubreakifix            | 1,011     | G4.3 | Bouclair              | 8,161     |
| C1.2 | Boardwalk Burgers     | 1,598     | G5   | Absolute Dollar       | 11,437    |
| C1.3 | Subway                | 1,406     | G6   | Staples               | 14,997    |
| C2   | Cosmo Prof            | 3,102     | H1   | Popeye's Supplements  | 1,960     |
| C2.1 | EB Games              | 1,809     | H2   | Chorizo               | 1,446     |
| C3.1 | easyfinancial         | 1,850     | НЗ   | Toss Restaurant       | 1,846     |
| C3.2 | Pedi N Nails          | 1,856     | H4   | Pita Pit              | 1,403     |
| C3.3 | Fika                  | 1,883     | H5   | Great Clips           | 1,050     |
| C4   | Living Lighting       | 3,990     | I1   | Massage Addict        | 2,200     |
| D    | Royal Bank            | 5,873     | 12   | Investors Group       | 5,000     |
| E1   | Orange Theory Fitness | 3,024     | J1   | Michaels              | 17,422    |
| E2   | Reitman's             | 5,827     | J2   | Sport Chek            | 20,097    |
| E3   | Healthy Planet        | 4,952     | K    | Indigo                | 18,237    |
| E4.1 | VACANT                | 4,412     | L1   | The Shoe Company      | 5,043     |
| E4.2 | VACANT                | 4,947     | L2   | Once Upon A Child     | 4,130     |
| E5.1 | Dentist               | 1,651     | L3   | McCarthy Uniforms     | 5,150     |
| E5.2 | Skin Vitality         | 1,643     | L4   | Mr. Big & Tall        | 4,453     |
| E5.3 | Optimeyes Optical     | 1,372     | L5   | Hallmark              | 3,512     |
| F    | Montanas              | 5,158     | L6   | Snuggle Bugz          | 4,451     |
| G1   | End of the Roll       | 4,974     | М    | Lone Star Texas Grill | 6,140     |
| G2   | Mark's                | 15,326    | N    | Future                | 13,600    |
| G3   | Carter's/OshKosh      | 5,074     |      | TOTAL                 | 475,420   |