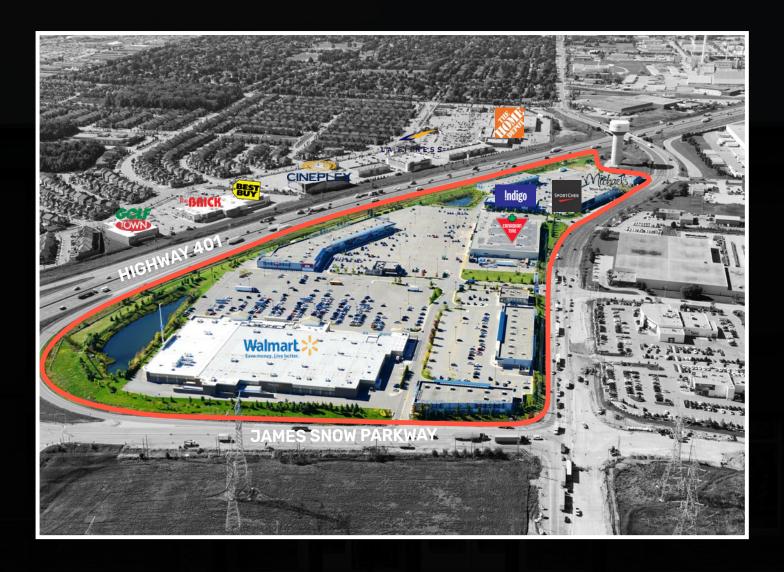

**JAMES SNOW PARKWAY & HIGHWAY 401** 

MILTON, ON

**MILTON** 

F1RST GULF

**ANCHORED BY** 

Walmart, Canadian Tire, Indigo, SportChek

# Over 450,000 sf of retail space serving a population of over 80,000 people in Milton.

- Located at the northwest corner of Hwy 401 and James Snow Parkway.
- Strategically situated on Hwy. 401 servicing Milton, Northwest Mississauga, Acton, Campbellville and Georgetown Markets.
- Milton is the only municipality to be in the top 10 of the following categories: highest level of education attainment; second largest median age (34.4); and fastest growing community with population expected to double by 2021.